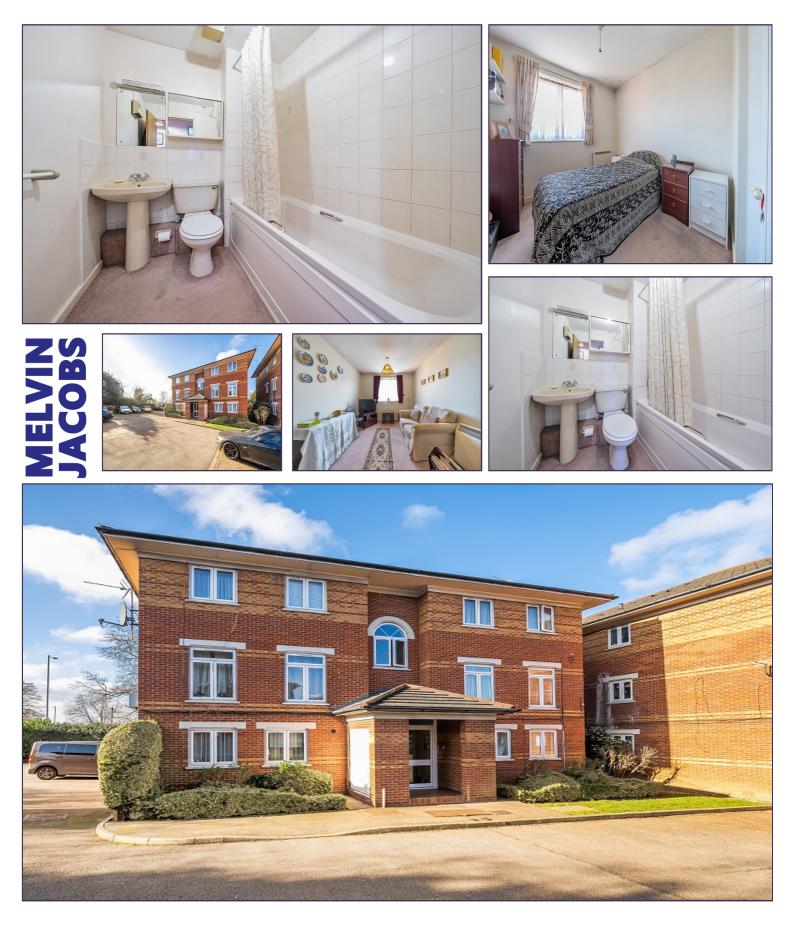

- Long Lease
- Reception Room
- Double Bedroom
- Entryphone System
- Parking Space
- Entrance Hall
- Modern Fitted Kitchen
- Bathroom/WC
- Communal Gardens
- Second floor

£264,950 Subject To Contract

020 8381 2908

#### **Entrance Hall**

Kitchen (6' 8" x 6' 11") or (2.04m x 2.11m)

Reception 1 (14' 8" x 9' 3") or (4.47m x 2.82m)

### Bedroom 1 (11' 8" x 8' 6") or (3.56m x 2.59m)