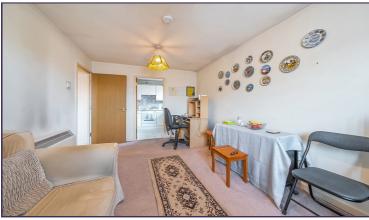

#### **Entrance Hall**

Kitchen (6' 8" x 6' 11") or (2.04m x 2.11m)

Reception 1 (14' 8" x 9' 3") or (4.47m x 2.82m)

### Bedroom 1 (11' 8" x 8' 6") or (3.56m x 2.59m)