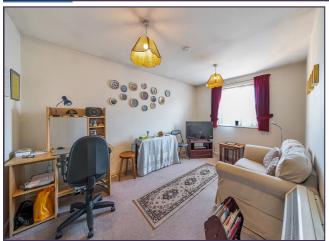

#### **Entrance Hall**

Kitchen (6' 8" x 6' 11") or (2.04m x 2.11m)

Reception 1 (14' 8" x 9' 3") or (4.47m x 2.82m)

### Bedroom 1 (11' 8" x 8' 6") or (3.56m x 2.59m)