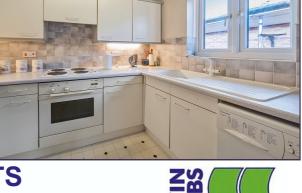

#### **Entrance Hall**

Kitchen (6' 8" x 6' 11") or (2.04m x 2.11m)

Reception 1 (14' 8" x 9' 3") or (4.47m x 2.82m)