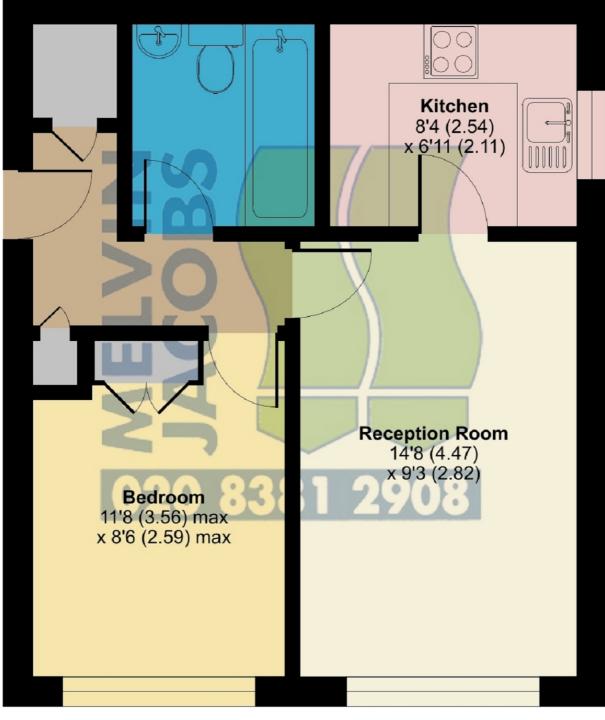

#### **Entrance Hall**

Kitchen (6' 8" x 6' 11") or (2.04m x 2.11m)

Reception 1 (14' 8" x 9' 3") or (4.47m x 2.82m)

### Bedroom 1 (11' 8" x 8' 6") or (3.56m x 2.59m)

# Rambler Court, Swynford Gardens, London, NW4 4XL

Approximate Area = 403 sq ft / 37.4 sq m For identification only - Not to scale

## SECOND FLOOR

Floor plan produced in accordance with RICS Property Measurement 2nd Edition, Incorporating International Property Measurement Standards (IPMS2 Residential). © nichecom 2025. Produced for Melvin Jacobs Estate Agents. REF: 1243086