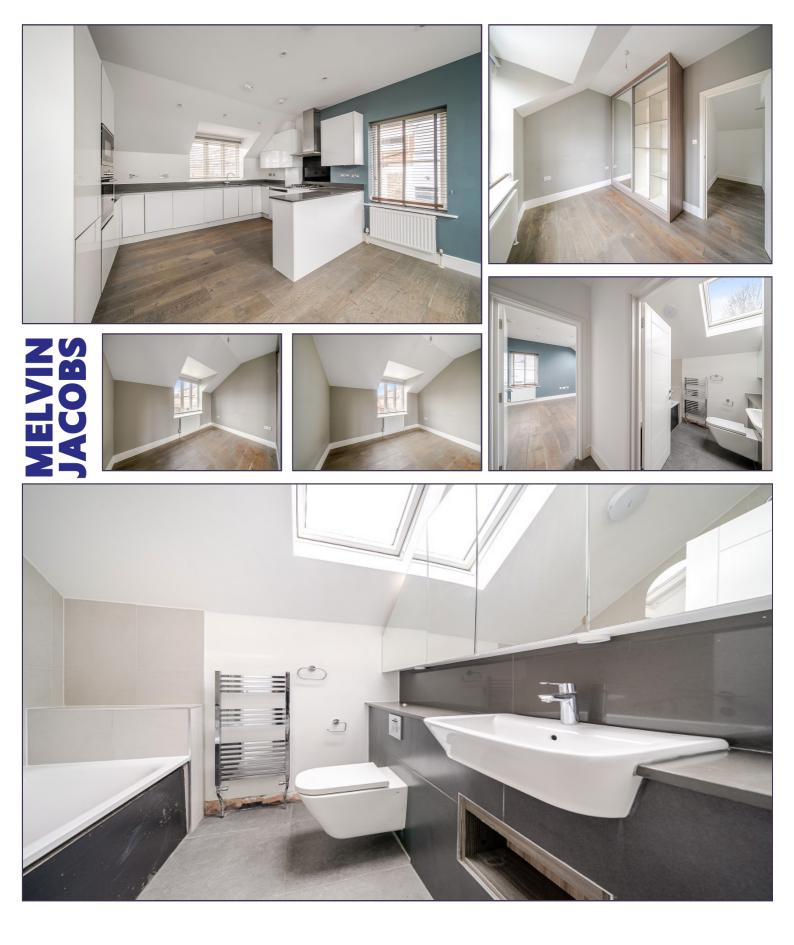

Bedroom 1 (12' 3" x 9' 6") or (3.73m x 2.90m)

# Kitchen/Diner/Family Room (20' 11" x 14' 2") or (6.38m x 4.32m)

#### Hallway