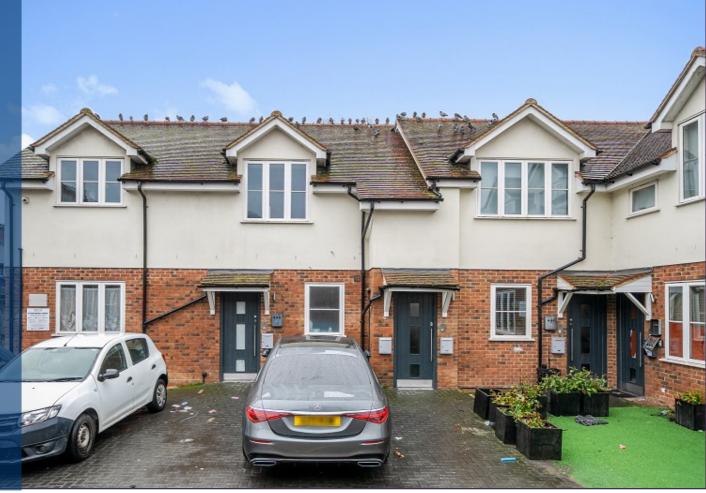

# Rodwell Place, Edgware, HA8 6JX

Approximate Area = 547 sq ft / 50.8 sq m For identification only - Not to scale