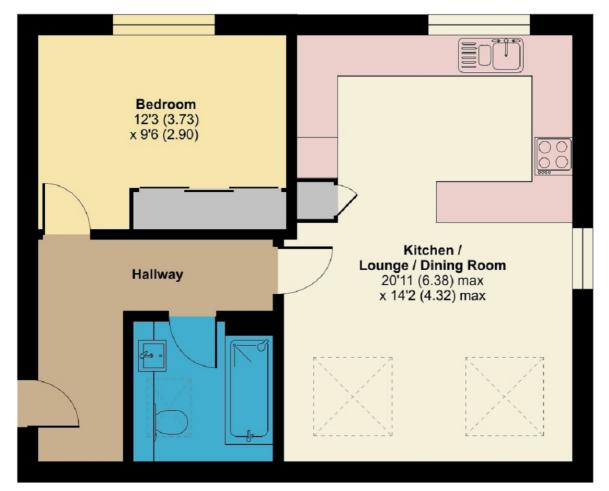

Bedroom 1 (12' 3" x 9' 6") or (3.73m x 2.90m)

# Kitchen/Diner/Family Room (20' 11" x 14' 2") or (6.38m x 4.32m)

#### Hallway

# Rodwell Place, Edgware, HA8 6JX

Approximate Area = 547 sq ft / 50.8 sq m For identification only - Not to scale

### **FIRST FLOOR**

Floor plan produced in accordance with RICS Property Measurement 2nd Edition, Incorporating International Property Measurement Standards (IPMS2 Residential). © nichecom 2025. Produced for Melvin Jacobs Estate Agents. REF: 1255122