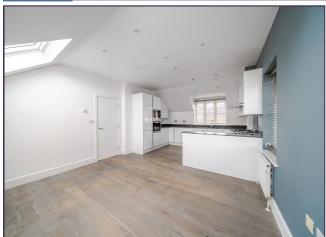

## Hallway

Kitchenette/Sitting Room (20' 11" x 14' 2") or (6.38m x 4.32m)

Bedroom 1 (12' 3" x 9' 6") or (3.73m x 2.90m)

**Bathroom** 

**Tenure** 

We are informed that the tenure is Leasehold

**Council Tax** 