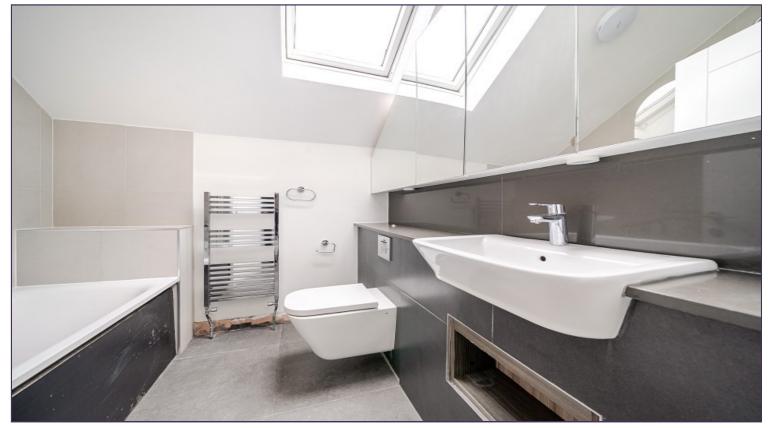

## Hallway

Kitchenette/Sitting Room (20' 11" x 14' 2") or (6.38m x 4.32m)

Bedroom 1 (12' 3" x 9' 6") or (3.73m x 2.90m)

**Bathroom** 

**Tenure** 

We are informed that the tenure is Leasehold

**Council Tax** 