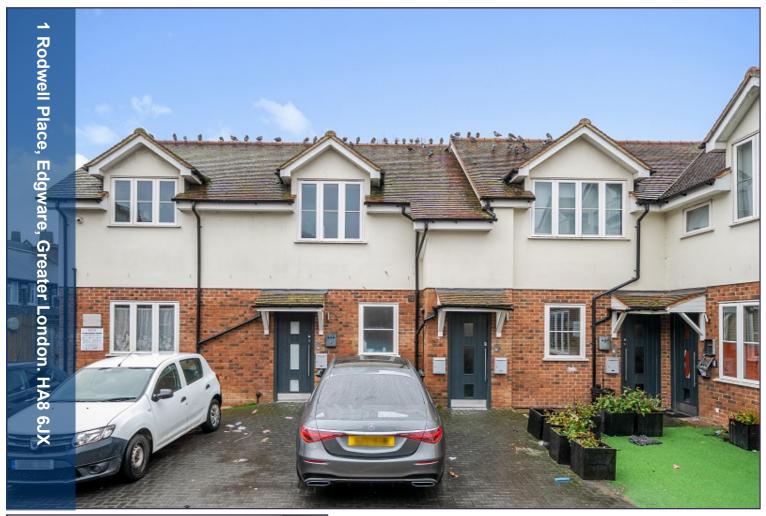

- · One Bedroom Flat
- · Purpose Built Building
- Good Location
- Perfect for First Time Buyer or Investor
- · Long Lease
- 999 Year Lease from Purchase
- · Designated Parking Space
- · Low Service Charges
- Bright and Airy

Offers Over £280,000
Subject To Contract

## Rodwell Place, Edgware, HA8 6JX

Approximate Area = 547 sq ft / 50.8 sq m

For identification only - Not to scale

**FIRST FLOOR**