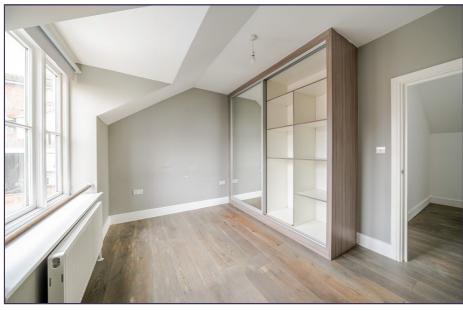

## Hallway

Kitchenette/Sitting Room (20' 11" x 14' 2") or (6.38m x 4.32m)

Bedroom 1 (12' 3" x 9' 6") or (3.73m x 2.90m)

**Bathroom** 

**Tenure** 

We are informed that the tenure is Leasehold

**Council Tax** 