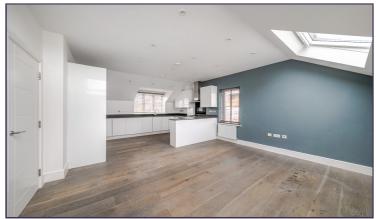

## Hallway

Kitchenette/Sitting Room (20' 11" x 14' 2") or (6.38m x 4.32m)

Bedroom 1 (12' 3" x 9' 6") or (3.73m x 2.90m)

**Bathroom** 

**Tenure** 

We are informed that the tenure is Leasehold

**Council Tax** 