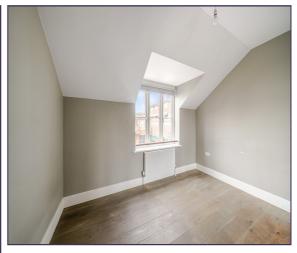

## Hallway

Kitchenette/Sitting Room (20' 11" x 14' 2") or (6.38m x 4.32m)

Bedroom 1 (12' 3" x 9' 6") or (3.73m x 2.90m)

**Bathroom** 

**Tenure** 

We are informed that the tenure is Leasehold

**Council Tax** 