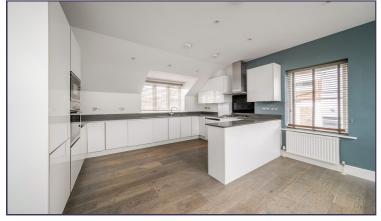

## Hallway

Kitchenette/Sitting Room (20' 11" x 14' 2") or (6.38m x 4.32m)

Bedroom 1 (12' 3" x 9' 6") or (3.73m x 2.90m)

**Bathroom** 

**Tenure** 

We are informed that the tenure is Leasehold

**Council Tax** 