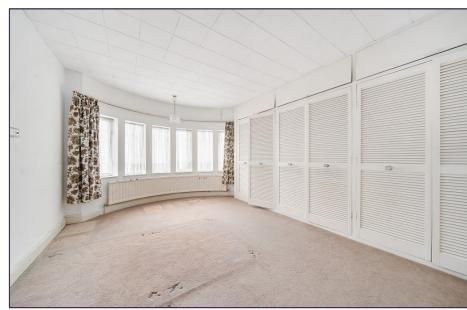

GARDEN (71' 1" x 22' 1") or (21.66m x 6.72m)

Bedroom 1 (15' 11" x 12' 5") or (4.85m x 3.79m)

Bedroom 2 (14' 8" x 11' 8") or (4.46m x 3.55m)

Bedroom 3 (9' 8" x 6' 9") or (2.94m x 2.05m)

**Shower Room** 

WC

**Tenure** 