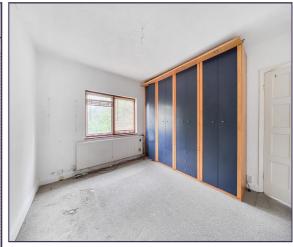

GARDEN (71' 1" x 22' 1") or (21.66m x 6.72m)

Bedroom 1 (15' 11" x 12' 5") or (4.85m x 3.79m)

Bedroom 2 (14' 8" x 11' 8") or (4.46m x 3.55m)

Bedroom 3 (9' 8" x 6' 9") or (2.94m x 2.05m)

**Shower Room** 

WC

**Tenure** 