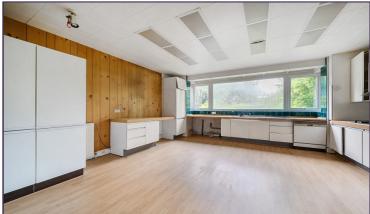

### Hallway

Lounge (13' 6" x 12' 10") or (4.12m x 3.90m)

Dining Room (13' 0" x 11' 7") or (3.97m x 3.53m)

Utility Room (7' 3" x 3' 10") or (2.22m x 1.18m)

**Shower Room/WC** 

Kitchen (16' 1" x 16' 0") or (4.91m x 4.88m)