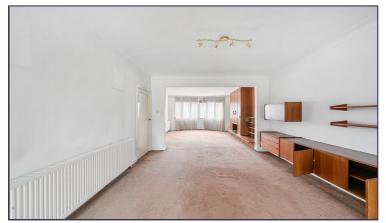

### Hallway

Lounge (13' 6" x 12' 10") or (4.12m x 3.90m)

Dining Room (13' 0" x 11' 7") or (3.97m x 3.53m)

Utility Room (7' 3" x 3' 10") or (2.22m x 1.18m)

**Shower Room/WC** 

Kitchen (16' 1" x 16' 0") or (4.91m x 4.88m)