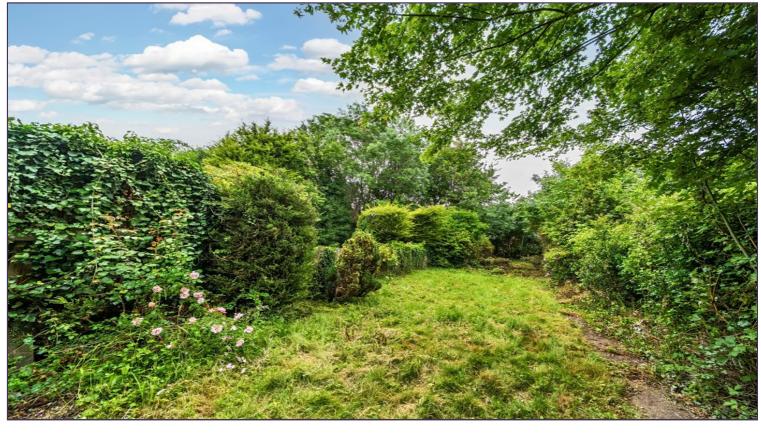

GARDEN (71' 1" x 22' 1") or (21.66m x 6.72m)

Bedroom 1 (15' 11" x 12' 5") or (4.85m x 3.79m)

Bedroom 2 (14' 8" x 11' 8") or (4.46m x 3.55m)

Bedroom 3 (9' 8" x 6' 9") or (2.94m x 2.05m)

**Shower Room** 

WC

**Tenure** 