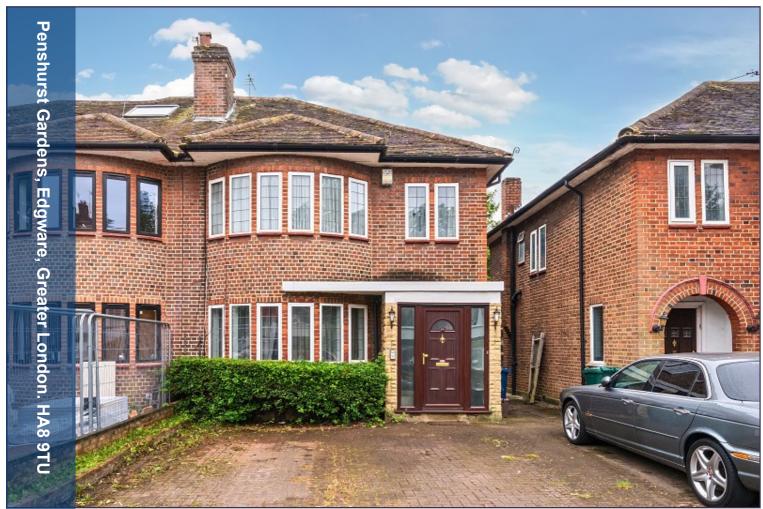

- 3 Bedroom Semi (Chain Free)
- · Highly Sort After Road
- · Close to Schools, The **Broadwalk Shopping Centre** and Places of Worship
- · Walking distance to Edgware **Underground Station**
- 90ft Garden
- **Development Potential**
- · Located Within Eruv
- Off Street Parking for 2 Cars

£675,000

**Subject To Contract** 

# Penshurst Gardens, Edgware, HA8 9TU Approximate Area = 1408 sq ft / 130.8 sq m For identification only - Not to scale Garden **Approximate** 71'1 (21.66) x 22' (6.72) Kitchen / Dining Room 16'1 (4.91) max x 16' (4.88) max Utility 7'3 (2.22) x 3'10 (1.18) **Bedroom 2** 14'8 (4.46) max **Dining Room** x 11'8 (3.55) max 13' (3.97) x 11'7 (3.53) Down Lounge Bedroom 1 13'6 (4.12) to bay 15'11 (4.85) max x 12'10 (3.90) max **Bedroom 3** x 12'5 (3.79) max 9'8 (2.94) x 6'9 (2.05) **FIRST FLOOR GROUND FLOOR**