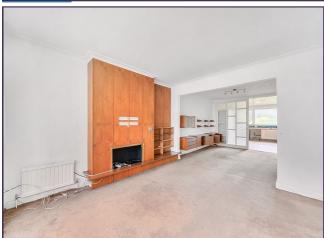

### Hallway

Lounge (13' 6" x 12' 10") or (4.12m x 3.90m)

Dining Room (13' 0" x 11' 7") or (3.97m x 3.53m)

Utility Room (7' 3" x 3' 10") or (2.22m x 1.18m)

**Shower Room/WC** 

Kitchen (16' 1" x 16' 0") or (4.91m x 4.88m)