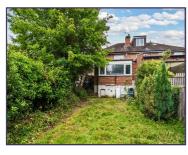

GARDEN (71' 1" x 22' 1") or (21.66m x 6.72m)

Bedroom 1 (15' 11" x 12' 5") or (4.85m x 3.79m)

Bedroom 2 (14' 8" x 11' 8") or (4.46m x 3.55m)

Bedroom 3 (9' 8" x 6' 9") or (2.94m x 2.05m)

**Shower Room** 

WC

**Tenure** 